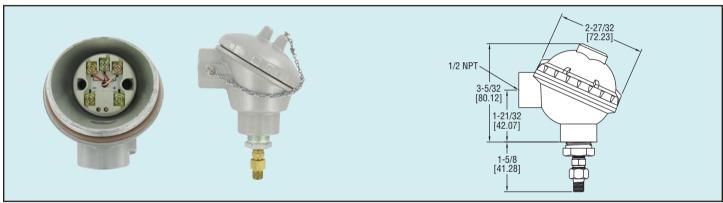

## Fits Series 651 and 659 Transmitters

The Model A-709 Temperature Enclosure can be used to mount our Series 651 and 659 transmitters to any of our 1/4 diameter temperature sensors. The screw on enclosure core can be quickly removed and has a chain to prevent it from getting lost. The Model A-709 comes with the necessary adapters and fittings for attaching the temperature sensor.

**SPECIFICATIONS** 

Service: Indoor or outdoor.

Temperature Limits: -40 to 212°F (-40 to 100°C).

Rating: NEMA 4X.

Materials: Aluminum housing.

Model A-709, Temperature Transmitter Enclosure