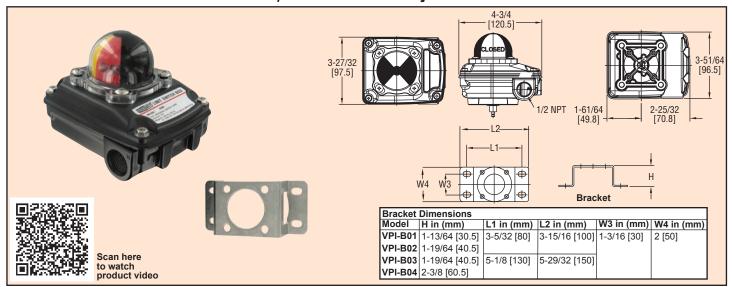

## Low Cost, Mechanical or Proximity Limit Switches

The Series VPI Rotary Valve Position Indicators are compact yet rugged for confined and severe locations. These versatile units offer visual position indication as well as two internal limit switches. The spring-loaded splined cams require no tools for a quick and precise adjustment. The Series VPI is available with mechanical or proximity limit switches. The mechanical models feature two SPDT limit switches. The proximity models feature two solid-state inductive limit switches eliminating the need for the cams to make contact with the switches. The NEMA 6 (IP67) rating ensures protection against the ingress of liquid and debris.

Electrical Connections: 8-contact

screw terminal strip.

Conduit Connection: (2) 1/2" female

NPT.

Enclosure Rating: NEMA 6 (IP67).

Mounting: NAMUR. Weight: 1.9 lb (0.88 kg).

| Model   | Description                                                             |
|---------|-------------------------------------------------------------------------|
| VPI-M01 | Rotary Valve Position Indicator, Dual Mechanical SPDT, 1/2" NPT Conduit |
| VPI-P01 | Rotary Valve Position Indicator, Dual Proximity SPDT, 1/2" NPT Conduit  |
| VPI-B01 | NAMUR A, 30 x 80 mm hole pattern, 20 mm shaft height                    |
| VPI-B02 | NAMUR B, 30 x 80 mm hole pattern, 30 mm shaft height                    |
| VPI-B03 | NAMUR C, 30 x 130 mm hole pattern, 30 mm shaft height                   |
| VPI-R04 | NAMUR D 30 x 130 mm hole pattern 50 mm shaft height                     |