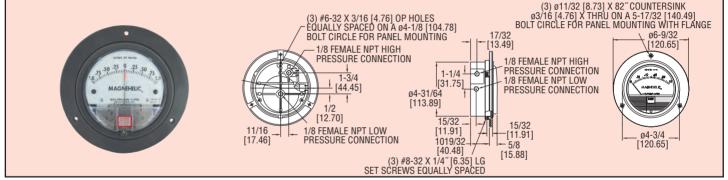

## Model A-286 Magnehelic<sup>®</sup> Gage Panel Mounting Flange Flange for Panel Mounting 4-1/2<sup>"</sup> Diameter Gages

The new mounting flange can be used on any Dwyer Instruments, Inc. gage that possesses a  $4\cdot1/2$  " (115 mm) diameter housing. The flange is secured to the gage behind its bezel with three set screws. The set screws hold the gage tight in place. The gage/flange can then be quickly attached to a surface or panel with a drill and the supplied mounting screws. The flange's three mounting holes follow the industry standard mounting pattern. The flange is made of a robust plastic composite and comes with three pre-installed set screws, an allen wrench for tightening and three flange mounting screws.

## SPECIFICATIONS

Flange Materials: Plastic. Weight: 2.3 oz (65 g).

## INCLUDED ACCESSORIES

- 3 Pre-installed metal set screws
- 3 Mounting screws
- 1 Allen wrench
- 1 Instruction manual with mounting template