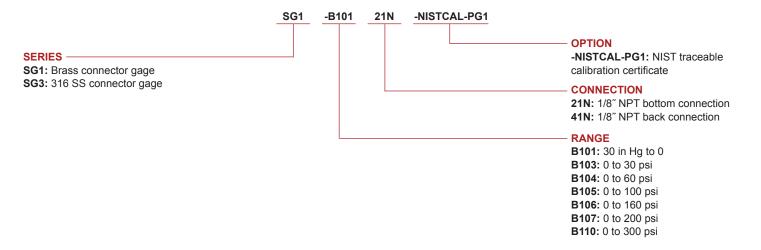

## **HOW TO ORDER**

Use the **bold** characters from the chart below to construct a product code.

#### ACCESSORIES

| Model       | Description                                                                          |
|-------------|--------------------------------------------------------------------------------------|
| A-445B      | U-bracket mounting kit for 1.5" and 2.5" gage                                        |
| NISTCAL-PG1 | NIST traceable pressure calibration certificate for pressure gages over 1% accuracy. |
|             | NOTE: EQUAL CERTS WILL BE CHARGED PER UNITS PURCHASED                                |