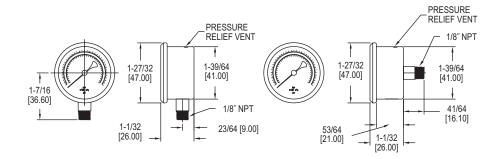

ainless steel case and ring offer excellent protection from harsh processes. The SG1 gages are an economical choice where ambient corrosion and vibration are a concern. Gages are suitable for all fluids that are compatible with brass and bronze, and are available with bottom or back connections.

The Series SG3 1.5" Industrial Pressure Gages have dual psi and bar (x100 kPa) scales with ±2.5% full-scale accuracy. The Series SG3 gages are designed with 304 SS housings and 316 SS wetted parts for excellent chemical compatibility. These gages cover a wide variety of ranges from full vacuum to 300 psi. Units can withstand ambient temperatures up to 140°F (60°C). Bottom or back 1/8" NPT connection options available.





SG1 Bottom

SG1 Back



#### **SPECIFICATIONS**







### **DIMENSIONS**



## **HOW TO ORDER**

Use the **bold** characters from the chart below to construct a product code.



#### ACCESSORIES

| Model       | Description                                                                          |
|-------------|--------------------------------------------------------------------------------------|
| A-445B      | U-bracket mounting kit for 1.5" and 2.5" gage                                        |
| NISTCAL-PG1 | NIST traceable pressure calibration certificate for pressure gages over 1% accuracy. |
|             | NOTE: EQUAL CERTS WILL BE CHARGED PER UNITS PURCHASED                                |

Important Notice: Dwyer Instruments, Inc. reserves the right to make changes to or discontinue any product or service identified in this publication without notic