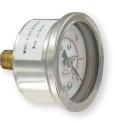

e perfect for applications where resistance to corrosion is necessary. The stainless steel case and ring offer excellent protection from harsh processes. The SG1 gages are an economical choice where ambient corrosion and vibration are a concern. Gages are suitable for all fluids that are compatible with brass and bronze, and are available with bottom or back connections.

The Series SG3 1.5" Industrial Pressure Gages have dual psi and bar (x100 kPa) scales with ±2.5% full-scale accuracy. The Series SG3 gages are designed with 304 SS housings and 316 SS wetted parts for excellent chemical compatibility. These gages cover a wide variety of ranges from full vacuum to 300 psi. Units can withstand ambient temperatures up to 140°F (60°C). Bottom or back 1/8" NPT connection options available.





SG1 Bottom

SG1 Back



#### **SPECIFICATIONS**







### **DIMENSIONS**



## **HOW TO ORDER**

Use the **bold** characters from the chart below to construct a product code.



#### ACCESSORIES

| Model       | Description                                                                          |
|-------------|--------------------------------------------------------------------------------------|
| A-445B      | U-bracket mounting kit for 1.5" and 2.5" gage                                        |
| NISTCAL-PG1 | NIST traceable pressure calibration certificate for pressure gages over 1% accuracy. |
|             | NOTE: EQUAL CERTS WILL BE CHARGED PER UNITS PURCHASED                                |

Important Notice: Dwyer Instruments, Inc. reserves the right to make changes to or di