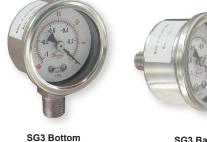

The Series SG3 1.5" Industrial Pressure Gages have dual psi and bar (x100 kPa) scales with ±2.5% full-scale accuracy. The Series SG3 gages are designed with 304 SS housings and 316 SS wetted parts for excellent chemical compatibility. These gages cover a wide variety of ranges from full vacuum to 300 psi. Units can withstand ambient temperatures up to 140°F (60°C). Bottom or back 1/8" NPT connection options available.