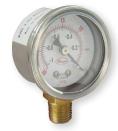

are perfect for applications where resistance to corrosion is necessary. The stainless steel case and ring offer excellent protection from harsh processes. The SG1 gages are an economical choice where ambient corrosion and vibration are a concern. Gages are suitable for all fluids that are compatible with brass and bronze, and are available with bottom or back connections.

The Series SG3 1.5" Industrial Pressure Gages have dual psi and bar (x100 kPa) scales with ±2.5% full-scale accuracy. The Series SG3 gages are designed with 304 SS housings and 316 SS wetted parts for excellent chemical compatibility. These gages cover a wide variety of ranges from full vacuum to 300 psi. Units can withstand ambient temperatures up to 140°F (60°C). Bottom or back 1/8" NPT connection options available.





SG1 Bottom

SG1 Back



#### **SPECIFICATIONS**







### **DIMENSIONS**



## **HOW TO ORDER**

Use the **bold** characters from the chart below to construct a product code.



#### ACCESSORIES

| Model       | Description                                                                          |
|-------------|--------------------------------------------------------------------------------------|
| A-445B      | U-bracket mounting kit for 1.5" and 2.5" gage                                        |
| NISTCAL-PG1 | NIST traceable pressure calibration certificate for pressure gages over 1% accuracy. |
|             | NOTE: EQUAL CERTS WILL BE CHARGED PER UNITS PURCHASED                                |

Important Notice: Dwyer Instruments, Inc. reserves the right to make changes to or