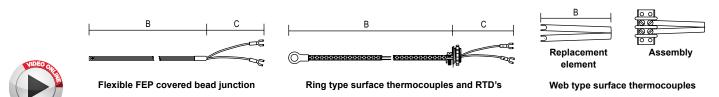

## **SERIES 9 SPECIALTY SENSOR STYLES**

Series 9 & P Special Application Thermocouples and RTD's cover a wide variety of types and configurations. This section covers FEP covered thermocouples and RTD's, ring type thermocouples and RTD's for surface measurement, web type thermocouples for surface measurement of moving objects such as rollers, and penetration thermocouples and RTD's with sharp tips for measurement of viscous liquids and semisolids such as plastic compounds, rubber and slightly frozen food products.