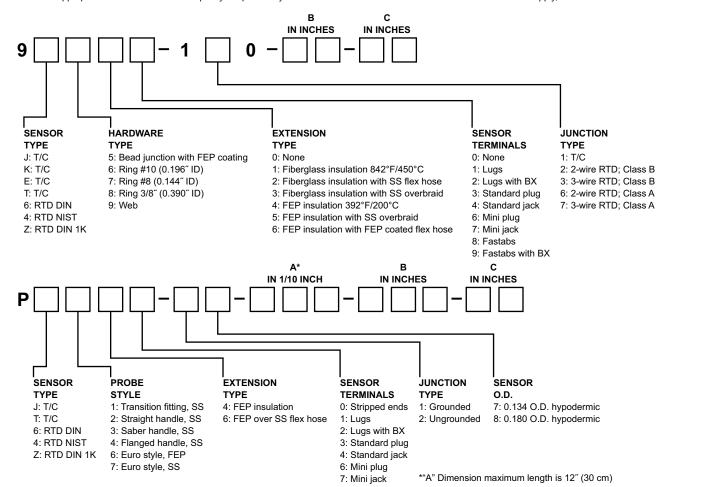

## **MODEL CODING**

Fill in the appropriate numbers or letters to specify the probe of your choice. Fill in all boxes. If an item or dimension does not apply, fill those boxes with zeros '0'.