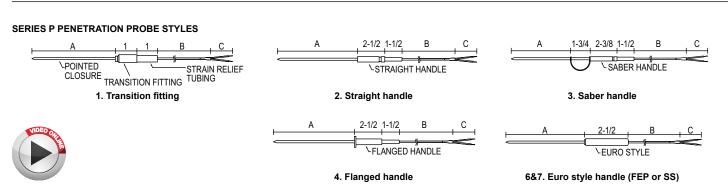

## **SERIES 9 SPECIALTY SENSOR STYLES**

Series 9 & P Special Application Thermocouples and RTD's cover a wide variety of types and configurations. This section covers FEP covered thermocouples and RTD's, ring type thermocouples and RTD's for surface measurement, web type thermocouples for surface measurement of moving objects such as rollers, and penetration thermocouples and RTD's with sharp tips for measurement of viscous liquids and semisolids such as plastic compounds, rubber and slightly frozen food products.