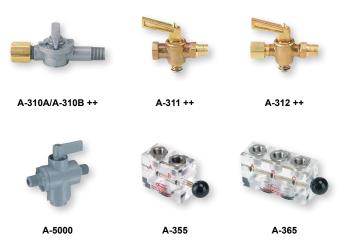

## **ACCESSORIES - VALVES AND CONNECTORS**

| MODEL CHART                                                                                                                                                              |                                                                                                                                                                                                                                                                                                                    |  |
|--------------------------------------------------------------------------------------------------------------------------------------------------------------------------|--------------------------------------------------------------------------------------------------------------------------------------------------------------------------------------------------------------------------------------------------------------------------------------------------------------------|--|
| Instrument valves for permanent installation. They mount in part A-316, A-317 type C manometer connections or Magnehelic® gage and connect to metal tubing or 1/8" pipe. |                                                                                                                                                                                                                                                                                                                    |  |
| Model                                                                                                                                                                    | Description                                                                                                                                                                                                                                                                                                        |  |
| A-310A                                                                                                                                                                   | 3-way vent valve, plastic, 1/8" NPT to 1/4" metal tubing. Positions are: (1) Line: Gage connected to pressure source. (2) Off: Both gage and connection to pressure source closed. (3) Vent: Gage vented to atmosphere and connection to pressure source closed. 80 psi rating. Replaces former model A310 (brass) |  |
| A-310B                                                                                                                                                                   | Same as A-310A but with 10 psi rating                                                                                                                                                                                                                                                                              |  |
| A-311                                                                                                                                                                    | Shut off valve, brass, 1/8" NPT to 1/8" NPT                                                                                                                                                                                                                                                                        |  |
| A-312                                                                                                                                                                    | Shut off valve, brass, 1/8" NPT to 1/4" metal tubing                                                                                                                                                                                                                                                               |  |
| A-5003-5                                                                                                                                                                 | PVC 1/8" male NPT inlet x 1/8" female NPT outlet x 1/8" female NPT outlet (125 psi maximum)                                                                                                                                                                                                                        |  |
| A-5004-4                                                                                                                                                                 | PVC 1/4" female NPT inlet x 1/4" female NPT outlet x 1/4" female NPT outlet (125 psi maximum)                                                                                                                                                                                                                      |  |
| A-355                                                                                                                                                                    | Porting valve, acrylic plastic, 1/8" NPT inserts. Used for convenient                                                                                                                                                                                                                                              |  |
| A-365                                                                                                                                                                    | indication of pressure at two points with a single gage Dual porting valve, acrylic plastic, 1/8" NPT fittings. For monitoring three pressures, two at a time, with one gage                                                                                                                                       |  |