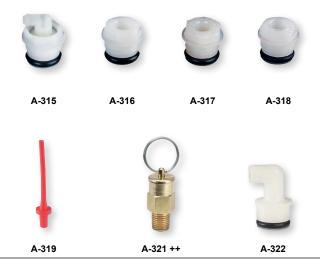

| MODEL CHART                                                                                           |                                                                                                                                                                                                                                                                                   |  |
|-------------------------------------------------------------------------------------------------------|-----------------------------------------------------------------------------------------------------------------------------------------------------------------------------------------------------------------------------------------------------------------------------------|--|
| Gage Connectors for Manometers. Molded nylon construction, threaded .786 x 27 N.S., with O-ring seal. |                                                                                                                                                                                                                                                                                   |  |
| Model                                                                                                 | Description                                                                                                                                                                                                                                                                       |  |
| A-315                                                                                                 | Gage connector, shut off type, for 3/16" rubber tubing                                                                                                                                                                                                                            |  |
| A-316                                                                                                 | Gage connector, bushing, 1/8" pipe thread opening                                                                                                                                                                                                                                 |  |
| A-317                                                                                                 | Gage connector, 1/8" pipe thread opening, less OD thd., for slip fit in 3/4" dia. opening in 250 series A.F. gages                                                                                                                                                                |  |
| A-318                                                                                                 | Gage connector 1/4" pipe thread opening                                                                                                                                                                                                                                           |  |
| A-319                                                                                                 | Flexible red P.V.C. connector, 3/16" ID rubber tubing to 1/4" ID plastic tube for 1221,1222 and 1227 manometers                                                                                                                                                                   |  |
| A-321                                                                                                 | Brass safety relief valve protects Magnehelic® or Photohelic® gage against over pressure due to regulator failure etc. Opens at 10 psi. Mounts in tee fitting in sensing line or in unused gage port with addition of A-349 reducer. 1/4" male NPT (Use two for D.P. application) |  |
| A-322                                                                                                 | Gage connector for 1/4" tubing. Slip fits in 3/4" opening in 250 series A.F. gages (compression nut and ferrule not included)                                                                                                                                                     |  |