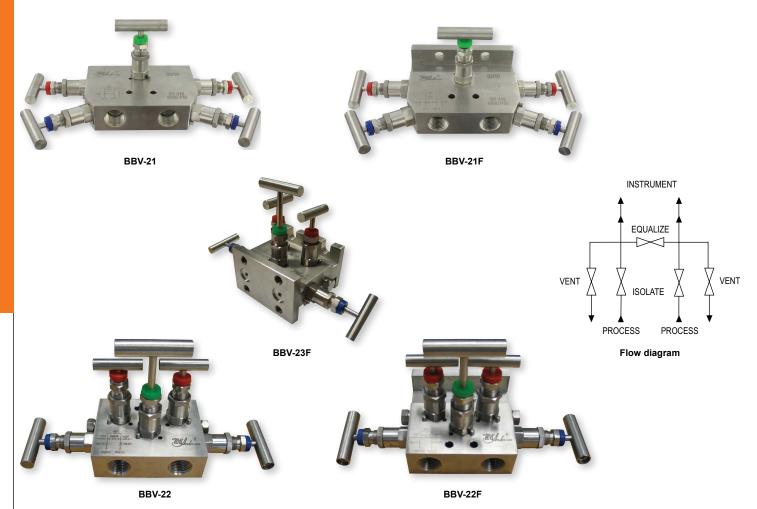

# 5-VALVE BLOCK AND BLEED MANIFOLDS Stainless Steel Body, NPT Connections

Series BBV-2 5-Valve Block and Bleed Manifolds are ideal for use over a broad range of industrial applications including oil refineries, nuclear power stations, petrochemical processing, and more. The Series BBV-2 body is forged from 316 stainless steel bar stock and designed to withstand repeated open and close operations. Suited to control oil, water, toxic fluids, chemicals, air, and steam; the 5-Valve Block and Bleed Manifold has (2) isolate, (1) equalizing, and (2) vent valves. Each valve stem is precision machined with hard seats to reduce operating torque.

Flanged models are designed to mount to an industrial differential pressure transmitter. The BBV-21F and BBV-22F come with four 7/16-20 UNF mounting bolts and two PTFE gaskets. The BBV-23F comes with eight 7/16-20 UNF mounting bolts and two PTFE gaskets.

Wetted Materials: Body, stem, valve assembly: 316 SS; Stem packing: PTFE.

Pressure Limit: 6000 psi (400 bar). Temperature Limit: 464°F (240°C). Other Materials: Handle: 304 SS.

| MODEL CHART |                                                              |
|-------------|--------------------------------------------------------------|
| Model       | Description                                                  |
| BBV-21      | 5-valve manifold with side mounted vent valves               |
| BBV-21F     | Flanged 5-valve manifold with side mounted vent valves       |
| BBV-22      | 5-valve manifold with top mounted vent valves                |
| BBV-22F     | Flanged 5-valve manifold with top mounted vent valves        |
| BBV-23F     | Double flanged 5-valve manifold with top mounted vent valves |