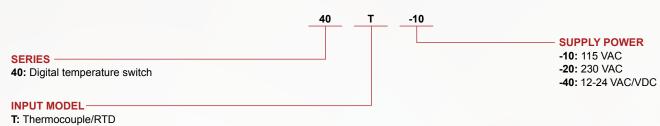

## **HOW TO ORDER**

Use the **bold** characters from the chart below to construct a product code.