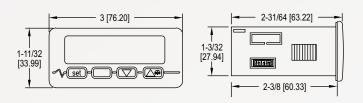

g         | IP65.                                                                                                                                                                                                                         |  |
| Compliance                 | CE, cURus.                                                                                                                                                                                                                    |  |
| Joinpliance                | 01, 001 td.                                                                                                                                                                                                                   |  |

#### **DIMENSIONS**

## **WIRING DIAGRAM**









## **HOW TO ORDER**

Use the **bold** characters from the chart below to construct a product code.



## **ACCESSORIES**

M: Universal

| Model            | Description                                       |
|------------------|---------------------------------------------------|
| Series TS-Probes | Digital temperature switch probes and accessories |

## **ORDER ONLINE TODAY!**

dwyer-inst.com



DWYER INSTRUMENTS, LLC

©Copyright 2023 Dwyer Instruments, LLC Printed in U.S.A. 7/23

DS-40T-40M Rev. 2