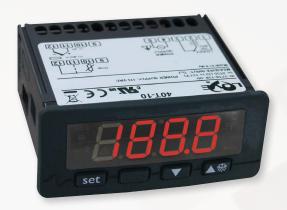

# SERIES 40T/40M | DIGITAL TEMPERATURE SWITCH

## **DESCRIPTION**

The Series 40T/40M Digital Temperature Switch accepts a variety of inputs to allow temperature measurements and set points up to 1999°F (1300°C).