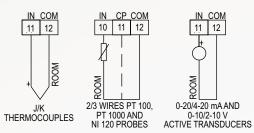

| IP65.                                                                                                                                                                                                                         |  |
| Compliance                 | CE, cURus.                                                                                                                                                                                                                    |  |
| Joinpliance                | 01, 001 td.                                                                                                                                                                                                                   |  |

#### **DIMENSIONS**

## **WIRING DIAGRAM**









## **HOW TO ORDER**

Use the **bold** characters from the chart below to construct a product code.



## **ACCESSORIES**

M: Universal

| Model            | Description                                       |
|------------------|---------------------------------------------------|
| Series TS-Probes | Digital temperature switch probes and accessories |

## **ORDER ONLINE TODAY!**

dwyer-inst.com



DWYER INSTRUMENTS, LLC

©Copyright 2023 Dwyer Instruments, LLC Printed in U.S.A. 7/23

DS-40T-40M Rev. 2