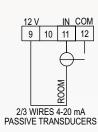

| IP65.                                                                                                                                                                                                                         |  |
| Compliance                 | CE, cURus.                                                                                                                                                                                                                    |  |
| Joinpliance                | 01, 001 td.                                                                                                                                                                                                                   |  |

#### **DIMENSIONS**

## **WIRING DIAGRAM**









## **HOW TO ORDER**

Use the **bold** characters from the chart below to construct a product code.



## **ACCESSORIES**

M: Universal

| Model            | Description                                       |
|------------------|---------------------------------------------------|
| Series TS-Probes | Digital temperature switch probes and accessories |

## **ORDER ONLINE TODAY!**

dwyer-inst.com



DWYER INSTRUMENTS, LLC

©Copyright 2023 Dwyer Instruments, LLC Printed in U.S.A. 7/23

DS-40T-40M Rev. 2