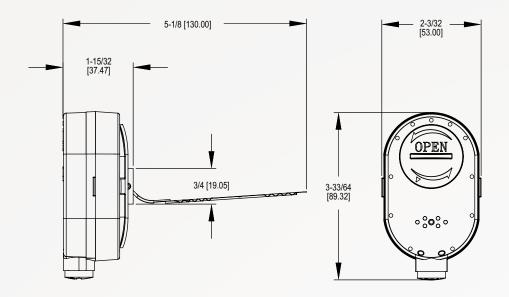

#### **SPECIFICATIONS**

| Service              | Clean air.                                               |  |
|----------------------|----------------------------------------------------------|--|
| Actuation Point      | 15 CFM (4" Pipe) / 10 CFM (3" Pipe) on decrease in flow. |  |
| Audible Alarm        | At least 85 dB @ 1' distance.                            |  |
| Visual Alarm         | Red LED for no flow alarm; Yellow LED for low battery.   |  |
| Wetted Materials     | ABS, polycarbonate, rare earth magnet.                   |  |
| Power Requirements   | 3 V CR2450 lithium battery, included, user replaceable.  |  |
| Battery Life         | 5 years steady state; 48 hours during alarm state.       |  |
| Temperature Limits   | 32 to 122°F (0 to 50°C).                                 |  |
| Mounting Orientation | Vertical.                                                |  |
| Weight               | 4 oz (113.4 g).                                          |  |
| Compliance           | CE.                                                      |  |