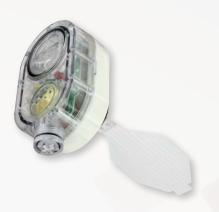

### **DESCRIPTION**

The Model DAFA Air Flow Indicator and Alarm alerts users of low or no air flow conditions in pipes utilizing a thin, field trimmable vane to sense the air flow rate. An 85 dB audible buzzer alternates with a bright red LED to alert users when the air flow rate drops, indicating low or no flow in the pipe. The DAFA is battery powered to provide versatility for where it can be installed, and offers a yellow LED to indicate a low battery. This device is ideal for monitoring radon mitigation systems by detecting a loss of air flow in the pipe and providing a signal to homeowners if the fan has stopped operating.