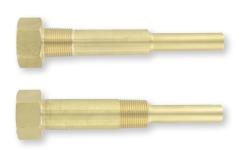

## INDUSTRIAL THERMOMETER THERMOWELLS

Fits IT Thermometers with 3-1/2" and 6" Stem Lengths

The Series IT-W Industrial Thermometer Thermowells reduce installation cost and time by eliminating the need to drain the system when servicing industrial thermometers. The thermowells protect industrial thermometers from high pressure, flow and corrosive media

## **APPLICATIONS**

Boiler or chiller temperature monitoring

| MODEL CHART |          |                  |        |
|-------------|----------|------------------|--------|
| Model       | Material | Insertion Length | Lag    |
| IT-W01      | Brass    | 2-1/2"           | N/A    |
| IT-W11      | 304 SS   | 2-1/2"           | N/A    |
| IT-W21      | 316 SS   | 2-1/2"           | N/A    |
| IT-W04      | Brass    | 5″               | N/A    |
| IT-W14      | 304 SS   | 5″               | N/A    |
| IT-W24      | 316 SS   | 5″               | N/A    |
| IT-W07      | Brass    | 2-1/2"           | 2-1/2" |
| IT-W17      | 304 SS   | 2-1/2"           | 2-1/2" |
| IT-W27      | 316 SS   | 2-1/2"           | 2-1/2" |