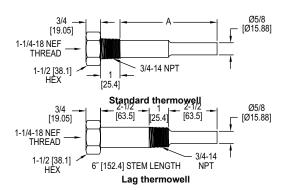

## INDUSTRIAL THERMOMETER THERMOWELLS

Fits IT Thermometers with 3-1/2" and 6" Stem Lengths

The Series IT-W Industrial Thermometer Thermowells reduce installation cost and time by eliminating the need to drain the system when servicing industrial thermometers. The thermowells protect industrial thermometers from high pressure, flow and corrosive media

## **APPLICATIONS**

Boiler or chiller temperature monitoring

| MODEL CHART |          |                  |        |
|-------------|----------|------------------|--------|
| Model       | Material | Insertion Length | Lag    |
| IT-W01      | Brass    | 2-1/2"           | N/A    |
| IT-W11      | 304 SS   | 2-1/2"           | N/A    |
| IT-W21      | 316 SS   | 2-1/2"           | N/A    |
| IT-W04      | Brass    | 5″               | N/A    |
| IT-W14      | 304 SS   | 5″               | N/A    |
| IT-W24      | 316 SS   | 5″               | N/A    |
| IT-W07      | Brass    | 2-1/2"           | 2-1/2" |
| IT-W17      | 304 SS   | 2-1/2"           | 2-1/2" |
| IT-W27      | 316 SS   | 2-1/2"           | 2-1/2" |