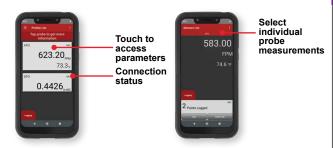

## **MOBILE METER® SOFTWARE** TEST INSTRUMENT APP

Works With Most Android® Phones/Tablets. Wireless Probes

The Mobile Meter® Software Test Instrument App converts Android®-based phones and tablets into a multi-function test instrument. Wireless probes connect to the phone or tablet using a single probes parameters can be displayed as a meter or analog gage.

## BENEFITS/FEATURES

- Available on Android® devices
- · Data logging feature records measurements from a
- single probe and can email reports directly from device

   Display multiple parameters in gage or meter display