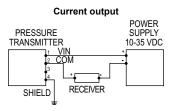

## QUICK START GUIDE

For best accuracy, **install** in a location with the pressure connection downward and use suitable sealants to prevent leaks at the pressure connections.

Wire Length: The maximum length of wire connecting the transmitter and receiver is a function of wire size and receiver resistance (wiring should not contribute to more than 10% of the resistance).