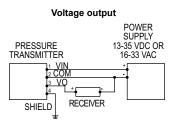

## QUICK START GUIDE

For best accuracy, **install** in a location with the pressure connection downward and use suitable sealants to prevent leaks at the pressure connections.

Wire Length: The maximum length of wire connecting the transmitter and receiver is a function of wire size and receiver resistance (wiring should not contribute to more than 10% of the resistance).