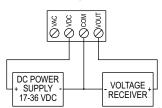

## WIRING INFORMATION

# 3-wire voltage (with DC supply)

See online User Guide for AC wiring.

Printed in U.S.A. 1/23 FR# 444691-00 ©Copyright 2023 Dwyer Instruments, LLC