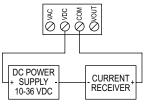

### Series IDPT Industrial Differential Pressure Transmitter

# QUICK START GUIDE

- 1. Mount transmitter with pressure ports facing down. Do not overtighten mounting screws.
- 2. Attach wires following diagram on reverse side
- 3. Set Zero Calibration. Apply zero pressure to both pressure ports on and pressing the zero button for 3 seconds
- 4. Scan QR code with smart device to open the product web page for additional resources



## WIRING INFORMATION



### 4-20 mA



# 3-wire voltage (with DC supply)

See online User Guide for AC wiring.

Printed in U.S.A. 1/23 FR# 444691-00 ©Copyright 2023 Dwyer Instruments, LLC