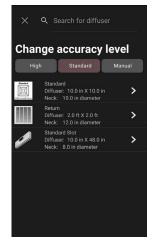

#### **DIFFUSER ACCURACY TAB**

- To get the best accuracy in the market select the High accuracy tab.
- To get the accuracy of traditional hoods select the **Standard** accuracy tab.
- To manually enter your diffuser select the Manual tab.

High accuracy

Standard accuracy

Manual diffuser