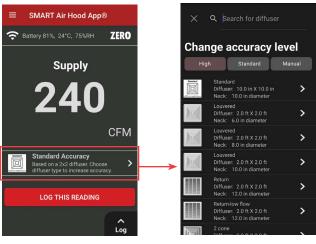

#### **DIFFUSER ACCURACY TAB**

- To get the best accuracy in the market select the High accuracy tab.
- To get the accuracy of traditional hoods select the **Standard** accuracy tab.
- To manually enter your diffuser select the Manual tab.

High accuracy

Standard accuracy

Manual diffuser