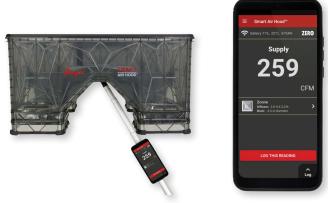

# **Specifications - Quick Start Guide**

Optional handheld device UHH7 shown

The SMART AIR HOOD® (SAH) Balancing Instrument is the most accurate and easy to operate air flow hood on the market today. The low profile design allows balancers to work in occupied spaces (bathroom stalls, MRI machines, cubicles, tables/chairs, etc.) and maneuver through doorways easier. By using the included 12 foot hood pole and wireless communications to a mobile device, one operator can balance a branch in less time than traditional balancing teams. Besides being lighter than most traditional capture hoods, the ergonomic design makes the technician exude less energy as the SAH has a lighter, balanced design. The rugged polypropylene base hood features Quad Flow Design Technology for controlling air flow and minimizing back pressure, which yields superior measurement accuracy. The Wi-Fi protocol back to the user's Android® or iOS® device gives the user real-time feedback, as they may be up to 200 yards (183 m) from the hood which saves the technician from unnecessarily going up and down their ladder multiple times to cut or open the dampers to balance the system.