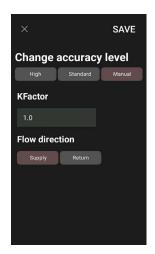

#### **DIFFUSER ACCURACY TAB**

- To get the best accuracy in the market select the High accuracy tab.
- To get the accuracy of traditional hoods select the **Standard** accuracy tab.
- To manually enter your diffuser select the Manual tab.

High accuracy

Standard accuracy

Manual diffuser