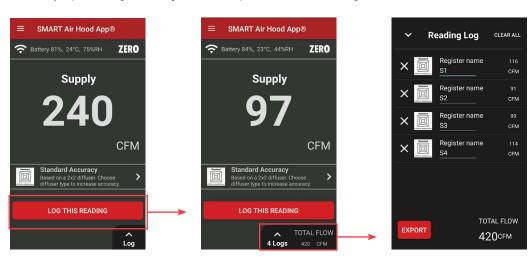

#### **READING LOG**

Each time you press the log this reading button it will capture the air flow value along with the diffuser.