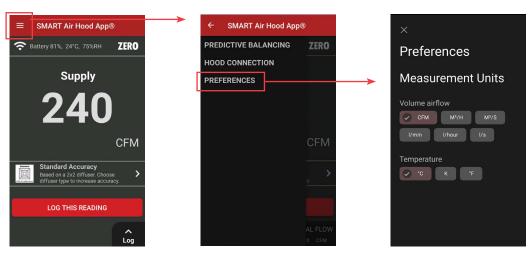

### **MENU & PREFERENCES**

Android® is a registered trademark of Google LLC Google Play™ is a trademark of Google LLC iOS® is a registered trademark of Cisco Technology, Inc.

FR# 444357-21 Rev. 2

©Copyright 2022 Dwyer Instruments, LLC