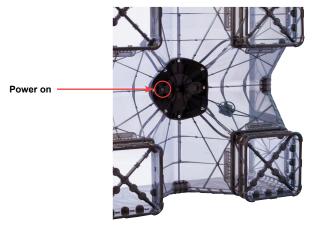

#### CONNECTING

- 1. Power on Smart Air Hood®
- 2. Install Smart Air Hood®app on Android® phone from Google Play™ Store
- 2. Open the Smart Air Hood® app
- 3. Select hood