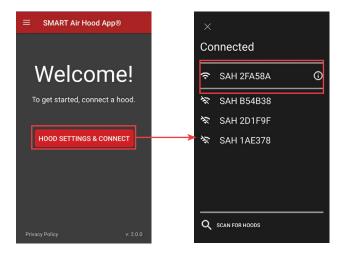

#### CONNECTING

- 1. Power on Smart Air Hood®
- 2. Install Smart Air Hood®app on Android® phone from Google Play™ Store
- 2. Open the Smart Air Hood® app
- 3. Select hood