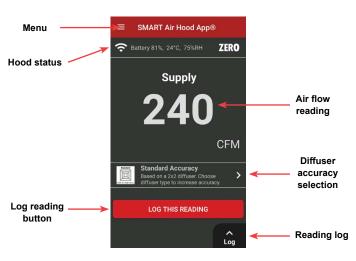

### **MAIN SCREEN**

P.O. BOX 373 • MICHIGAN CITY, INDIANA 46360, U.S.A.

Phone: 219-879-8000 www.dw Fax: 219-872-9057 e-mail: i

www.dwyer-inst.com e-mail: info@dwyermail.com

#### **DIFFUSER ACCURACY TAB**

- To get the best accuracy in the market select the High accuracy tab.
- To get the accuracy of traditional hoods select the **Standard** accuracy tab.
- To manually enter your diffuser select the Manual tab.

High accuracy

Standard accuracy

Manual diffuser

#### **READING LOG**

Each time you press the log this reading button it will capture the air flow value along with the diffuser.