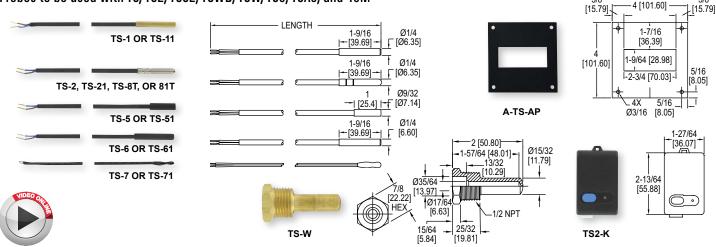

| MODEL CHART - SENSORS |        |                              |               |        |        |              |               |  |
|-----------------------|--------|------------------------------|---------------|--------|--------|--------------|---------------|--|
| Model                 | Sensor | Cap Material                 | Length ft (m) | Model  | Sensor | Cap Material | Length ft (m) |  |
| TS-1                  | PTC    | Brass                        | 5 (1.5)       | TS-7   | NTC    | None         | 5 (1.5)       |  |
| TS-11                 | PTC    | Brass                        | 10 (3)        | TS-71  | NTC    | None         | 10 (3)        |  |
| TS-2                  | PTC    | SS                           | 5 (1.5)       | TS-8T  | NTC    | SS           | 5 (1.5)       |  |
| TS-21                 | PTC    | SS                           | 10 (3)        | TS-81T | NTC    | SS           | 10 (3)        |  |
| TS-5                  | PTC    | PVC                          | 5 (1.5)       | TS-88T | NTC    | SS           | 15 (4.S)      |  |
| TS-51                 | PTC    | PVC                          | 10 (3)        | TCS-J  | J-type | SS           | 4 (1.21)      |  |
| TS-6                  | PTC    | Polyamide resin coated brass | 5 (1.5)       | TCS-K  | K-type | SS           | 4 (1.21)      |  |
| TS-61                 | PTC    | Polyamide resin coated brass | 10 (3)        |        | - '    |              | ` ′           |  |

| ACCESSORIES |                                             |  |  |  |  |
|-------------|---------------------------------------------|--|--|--|--|
| Model       | Description                                 |  |  |  |  |
|             | 1/4 DIN adaptor plate                       |  |  |  |  |
| TS-W        | Brass thermowell (for use with TS-1, TS-11, |  |  |  |  |
|             | TS-2, TS-21)                                |  |  |  |  |
| TS2-K       | Configuration key                           |  |  |  |  |