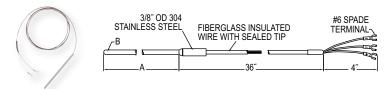

## THERMOCOUPLES AND RTD'S

| MODEL CHART - FEP INSULATION EXTENSION |             |          |          |  |
|----------------------------------------|-------------|----------|----------|--|
| Model                                  | Sensor Type | A Length | Terminal |  |
| 122087-00                              | 100 Ω RTD   | 6″       | #6 spade |  |