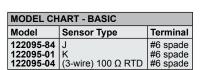

## THERMOCOUPLES AND RTD'S







| MODEL CHART - FEP INSULATION EXTENSION |             |          |          |  |
|----------------------------------------|-------------|----------|----------|--|
| Model                                  | Sensor Type | A Length | Terminal |  |
| 122087-00                              | 100 Ω RTD   | 6″       | #6 spade |  |

| MODEL CHART - SS OVERBRAID EXTENSION |                   |           |      |          |  |
|--------------------------------------|-------------------|-----------|------|----------|--|
| Model                                | Model Sensor Type |           | Bend | Terminal |  |
| 122095                               |                   |           |      | #6 spade |  |
| 122095                               | -25               | 100 Ω RTD | 0°   | #6 spade |  |