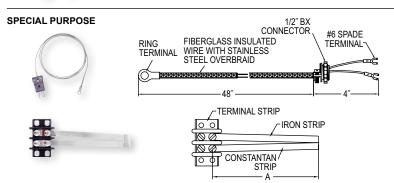

| MODEL CHART - SURFACE THERMOCOUPLE (900°F MAX.) |             |                  |                      |  |
|-------------------------------------------------|-------------|------------------|----------------------|--|
| Model                                           | Sensor Type | Ring Terminal ID | Terminal             |  |
| 122095-24<br>122095-32                          |             | 13/32"<br>13/64" | #6 spade<br>#6 spade |  |