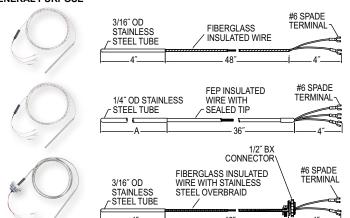

| MODEL CHART - SS OVERBRAID EXTENSION |                   |           |      |          |  |
|--------------------------------------|-------------------|-----------|------|----------|--|
| Model                                | Model Sensor Type |           | Bend | Terminal |  |
| 122095                               |                   |           |      | #6 spade |  |
| 122095                               | -25               | 100 Ω RTD | 0°   | #6 spade |  |